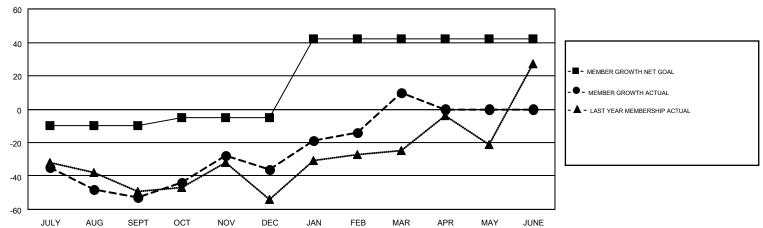

## GMT MONTHLY MEMBERSHIP PROGRESS REPORT

Results as of: 3/31/2018

Multiple District 44

**LOCATION: NEW HAMPSHIRE** 

GMT: MAHESH CHITNIS

GMT CA 1

|               | Clubs         | 3         |               | Members               |                           |                         |                                                    |  |
|---------------|---------------|-----------|---------------|-----------------------|---------------------------|-------------------------|----------------------------------------------------|--|
|               | RESULTS FOR   | 2017-2018 |               | RESULTS FOR 2017-2018 |                           |                         |                                                    |  |
| QUARTER       | NEW CLUB GOAL | NEW CLUBS | DROPPED CLUBS | QUARTER               | MEMBER GROWTH NET<br>GOAL | MEMBER GROWTH<br>ACTUAL | DROPPED<br>MEMBERS ACTUAL<br>(including transfers) |  |
| JULY/AUG/SEPT | 0             | 0         | 0             | JULY/AUG/SEPT         | -10                       | 31                      | 82                                                 |  |
| OCT/NOV/DEC   | 1             | 0         | 0             | OCT/NOV/DEC           | 5                         | 70                      | 52                                                 |  |
| JAN/FEB/MAR   | 1             | 2         | 0             | JAN/FEB/MAR           | 47                        | 109                     | 57                                                 |  |
| APR/MAY/JUNE  | 1             | 0         | 0             | APR/MAY/JUNE          | 0                         | 0                       | 0                                                  |  |

## GOALS AND ACTUAL MEMBERS CUMULATIVE

| DROPPED CLUBS: 0  DROPPED MEMBERS |     | 56 CLUBS OF 83 ADDED 1 OR MORE NEW MEMBERS | GENDER DISTRI<br>MALE<br>FEMALE | 1,397 (59.30%) = 959 (40.70%) |     |
|-----------------------------------|-----|--------------------------------------------|---------------------------------|-------------------------------|-----|
| DECEASED                          | 20  | CLICK HERE FOR CUMULATIVE                  | TOTAL FAMILY UNIT MEMBERS       |                               | 698 |
| CLUB CANCELLED 0 OTHER 171        |     | MEMBERSHIP DATA                            | FAMILY MEMBERS PAYING HALF      |                               | 358 |
| TOTAL                             | 191 |                                            | 5023                            |                               |     |