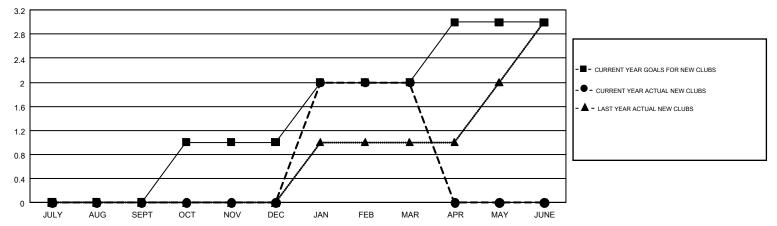

## GMT MONTHLY MEMBERSHIP PROGRESS REPORT

Results as of: 3/31/2018

Multiple District 44

**LOCATION: NEW HAMPSHIRE** 

GMT: MAHESH CHITNIS

GMT CA 1

|               | Clubs         | 3         |               | Members               |                           |                         |                                                    |  |
|---------------|---------------|-----------|---------------|-----------------------|---------------------------|-------------------------|----------------------------------------------------|--|
|               | RESULTS FOR   | 2017-2018 |               | RESULTS FOR 2017-2018 |                           |                         |                                                    |  |
| QUARTER       | NEW CLUB GOAL | NEW CLUBS | DROPPED CLUBS | QUARTER               | MEMBER GROWTH NET<br>GOAL | MEMBER GROWTH<br>ACTUAL | DROPPED<br>MEMBERS ACTUAL<br>(including transfers) |  |
| JULY/AUG/SEPT | 0             | 0         | 0             | JULY/AUG/SEPT         | -10                       | 31                      | 82                                                 |  |
| OCT/NOV/DEC   | 1             | 0         | 0             | OCT/NOV/DEC           | 5                         | 70                      | 52                                                 |  |
| JAN/FEB/MAR   | 1             | 2         | 0             | JAN/FEB/MAR           | 47                        | 109                     | 57                                                 |  |
| APR/MAY/JUNE  | 1             | 0         | 0             | APR/MAY/JUNE          | 0                         | 0                       | 0                                                  |  |

## GOALS AND ACTUAL NEW CLUBS CUMULATIVE